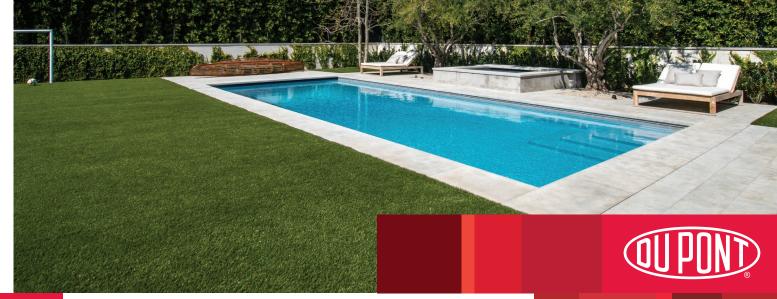

## **Responsible Landscaping**

DuPont<sup>™</sup> ForeverLawn<sup>®</sup> Select Synthetic Grass is premium artificial turf that provides functional, attractive, responsible landscaping. Experience the luxury of a DuPont<sup>™</sup> ForeverLawn<sup>®</sup> Select Synthetic Grass landscape with these added benefits:

#### WATER CONSERVATION

DuPont<sup>™</sup> ForeverLawn<sup>®</sup> Select Synthetic Grass requires no water to maintain its lush, green, beautiful appearance year-round. The beauty and functionality of our products make them ideal alternatives to natural grass that also save precious water. The Southern Nevada Water Authority estimates that every square foot of natural grass replaced saves 55 gallons of water per year<sup>1</sup>.

#### **CHEMICAL-FREE MAINTENANCE**

This premium line of synthetic grass products helps reduce the introduction of chemicals into the environment by eliminating fertilizers, pesticides, and weed killers that are commonly used to maintain natural grass landscaping. Now a perfectly-manicured lawn can be achieved with no mowing, seeding, or edging, which reduces emissions from lawn care equipment.

#### **HEALTH AND WELLNESS**

DuPont<sup>™</sup> ForeverLawn<sup>®</sup> Select Synthetic Grass does not harbor insects or contain allergens present in natural grass. This soft, resilient surface is great to play on, and won't leave grass or mud stains.