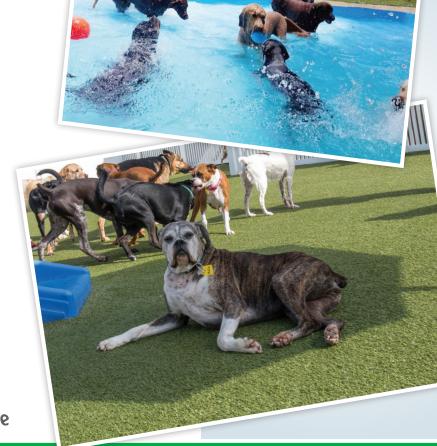

ForeverLawn enhances pet boarding facilities, doggy daycares, and shelters with artificial grass for dogs. Installing K9Grass will help your facility run more smoothly. No more muddy paws. No more washing the dogs before sending them home. No more complaints from staff or adopting families that the dogs don't look or smell their best.

#### **Unparalleled Solutions**

You can breathe a sigh of relief knowing that the dogs in your care are free to run and play happily on a safe and clean surface. **K9Grass® by ForeverLawn®** is uniquely designed to be a key surfacing component to a variety of pet surfacing needs, both indoors and outdoors. See the checklist below to learn how K9Grass is specifically designed for dogs: