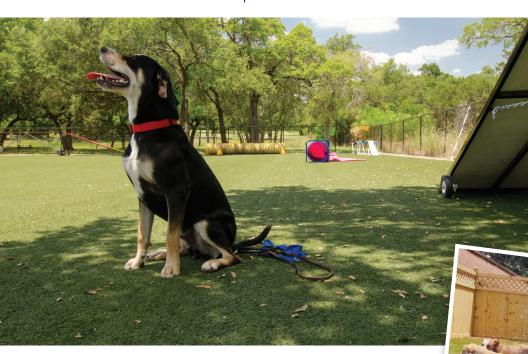

ForeverLawn enhances pet boarding facilities, doggy daycares, and shelters with artificial grass for dogs. Installing K9Grass will help your facility run more smoothly. No more muddy paws. No more washing the dogs before sending them home. No more complaints from staff or adopting families that the dogs don't look or smell their best.

#### **Unparalleled Solutions**

You can breathe a sigh of relief knowing that the dogs in your care are free to run and play happily on a safe and clean surface. **K9Grass® by ForeverLawn®** is uniquely designed to be a key surfacing component to a variety of pet surfacing needs, both indoors and outdoors. See the checklist below to learn how K9Grass is specifically designed for dogs:

- Proprietary knitted flow-through backing that provides 100% edge-to-edge drainage at a rate of 2,000–3,000 inches per hour (100 times faster than standard turf), for effective elimination of liquid waste and less odor.
- Short, dense blade structure for superior durability and cleanability.
- AlphaSan® antimicrobial protection built into the blades to combat microbes.
- An infill-free design that enables the surface to be cleaned easily with a vacuum, extractor, power broom, hose, or pressure washer.
- High grade installation components built to last as long as the synthetic grass (i.e. 100% plastic boards, stainless steel staples), keeping the grass secure.
- An extremely drainable base, utilizing AirGrid 3 or drainable 3/8" stone that keeps urine out of the area.
- Professional installation by a certified ForeverLawn installation team.
- Over 14 years of experience and more than seven million square feet of K9Grass synthetic grass successfully installed for dogs.
- An industry leading 10-year Closed Loop Warranty.