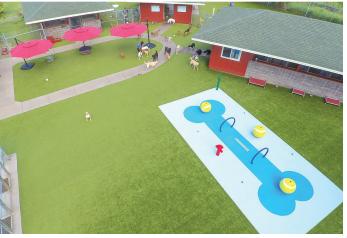

ForeverLawn enhances pet boarding facilities, doggy daycares, and shelters with artificial grass for dogs. Installing K9Grass will help your facility run more smoothly. No more muddy paws. No more washing the dogs before sending them home. No more complaints from staff or adopting families that the dogs don't look or smell their best.

#### **Unparalleled Solutions**

You can breathe a sigh of relief knowing that the dogs in your care are free to run and play happily on a safe and clean surface. **K9Grass® by ForeverLawn®** is uniquely designed to be a key surfacing component to a variety of pet surfacing needs, both indoors and outdoors. See the checklist below to learn how K9Grass is specifically designed for dogs: