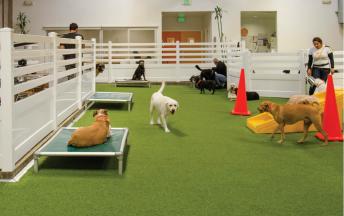

ForeverLawn enhances pet boarding facilities, doggy daycares, and shelters with artificial grass for dogs. Installing K9Grass will help your facility run more smoothly. No more muddy paws. No more washing the dogs before sending them home. No more complaints from staff or adopting families that the dogs don't look or smell their best.

#### **Unparalleled Solutions**

You can breathe a sigh of relief knowing that the dogs in your care are free to run and play happily on a safe and clean surface. **K9Grass® by ForeverLawn®** is uniquely designed to be a key surfacing component to a variety of pet surfacing needs, both indoors and outdoors. See the checklist below to learn how K9Grass is specifically designed for dogs:

- Proprietary knitted flow-through backing that provides 100% edge-to-edge drainage at a rate of 2,000–3,000 inches per hour (100 times faster than standard turf), for effective elimination of liquid waste and less odor.
- Short, dense blade structure for superior durability and cleanability.
- AlphaSan® antimicrobial protection built into the blades to combat microbes.
- An infill-free design that enables the surface to be cleaned easily with a vacuum, extractor, power broom, hose, or pressure washer.
- High grade installation components built to last as long as the synthetic grass (i.e. 100% plastic boards, stainless steel staples), keeping the grass secure.
- An extremely drainable base, utilizing AirGrid 3 or drainable 3/8" stone that keeps urine out of the area.
- Professional installation by a certified ForeverLawn installation team.
- Over 14 years of experience and more than seven million square feet of K9Grass synthetic grass successfully installed for dogs.
- An industry leading 10-year Closed Loop Warranty.