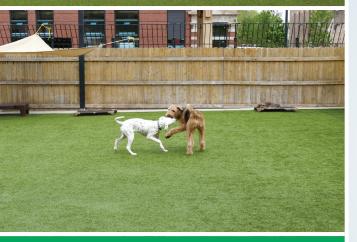

ForeverLawn enhances pet boarding facilities, doggy daycares, and shelters with artificial grass for dogs. Installing K9Grass will help your facility run more smoothly. No more muddy paws. No more washing the dogs before sending them home. No more complaints from staff or adopting families that the dogs don't look or smell their best.

#### **Unparalleled Solutions**

You can breathe a sigh of relief knowing that the dogs in your care are free to run and play happily on a safe and clean surface. **K9Grass® by ForeverLawn®** is uniquely designed to be a key surfacing component to a variety of pet surfacing needs, both indoors and outdoors. See the checklist below to learn how K9Grass is specifically designed for dogs: